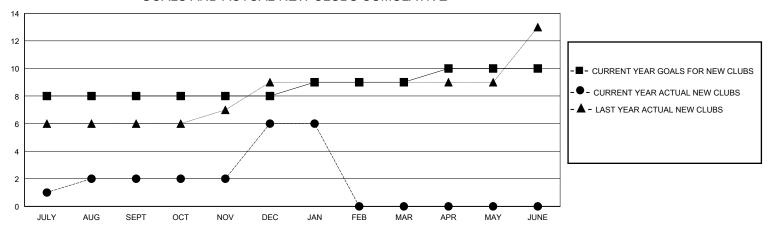

## District 322 B1

GMT: LOCATION INDIA GMT CA

| Clubs         |               |             |               | Members               |                       |                         |                                                    |  |
|---------------|---------------|-------------|---------------|-----------------------|-----------------------|-------------------------|----------------------------------------------------|--|
|               | RESULTS FOR   | R 2023-2024 |               | RESULTS FOR 2023-2024 |                       |                         |                                                    |  |
| QUARTER       | NEW CLUB GOAL | NEW CLUBS   | DROPPED CLUBS | QUARTER MEMB          | ER GROWTH NET<br>GOAL | MEMBER GROWTH<br>ACTUAL | DROPPED<br>MEMBERS ACTUAL<br>(including transfers) |  |
| JULY/AUG/SEPT | 8             | 2           | 2             | JULY/AUG/SEPT         | 200                   | 230                     | 151                                                |  |
| OCT/NOV/DEC   | 0             | 4           | 4             | OCT/NOV/DEC           | 100                   | 295                     | 270                                                |  |
| JAN/FEB/MAR   | 1             | 0           | 0             | JAN/FEB/MAR           | 60                    | 28                      | 7                                                  |  |
| APR/MAY/JUNE  | 1             | 0           | 0             | APR/MAY/JUNE          | 40                    | 0                       | 0                                                  |  |

## GOALS AND ACTUAL NEW CLUBS CUMULATIVE