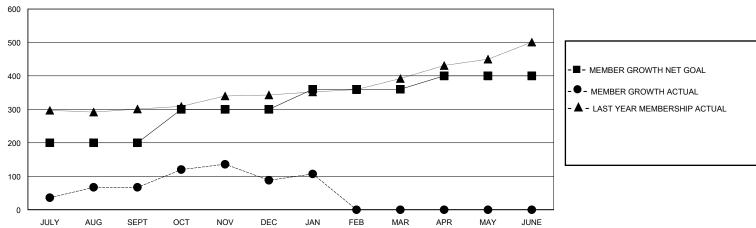

## District 322 B1

GMT: LOCATION INDIA GMT CA

| Clubs         |               |             |               | Members               |                       |                         |                                                    |  |
|---------------|---------------|-------------|---------------|-----------------------|-----------------------|-------------------------|----------------------------------------------------|--|
|               | RESULTS FOR   | R 2023-2024 |               | RESULTS FOR 2023-2024 |                       |                         |                                                    |  |
| QUARTER       | NEW CLUB GOAL | NEW CLUBS   | DROPPED CLUBS | QUARTER MEMB          | ER GROWTH NET<br>GOAL | MEMBER GROWTH<br>ACTUAL | DROPPED<br>MEMBERS ACTUAL<br>(including transfers) |  |
| JULY/AUG/SEPT | 8             | 2           | 2             | JULY/AUG/SEPT         | 200                   | 230                     | 151                                                |  |
| OCT/NOV/DEC   | 0             | 4           | 4             | OCT/NOV/DEC           | 100                   | 295                     | 270                                                |  |
| JAN/FEB/MAR   | 1             | 0           | 0             | JAN/FEB/MAR           | 60                    | 28                      | 7                                                  |  |
| APR/MAY/JUNE  | 1             | 0           | 0             | APR/MAY/JUNE          | 40                    | 0                       | 0                                                  |  |

## GOALS AND ACTUAL MEMBERS CUMULATIVE

| DROPPED CLUBS: 6  DROPPED MEMBERS |     | 59 CLUBS OF 93 ADDED 1 OR MORE<br>NEW MEMBERS | GENDER DIS<br>MALE<br>FEMALE | 5TRIBUTION<br>2,478 (64.15%)<br>1,385 (35.85%) |       |
|-----------------------------------|-----|-----------------------------------------------|------------------------------|------------------------------------------------|-------|
| DECEASED                          | 12  | CLICK HERE FOR CUMULATIVE                     | TOTAL FAMILY UNIT MEMBERS    |                                                | 1,845 |
| CLUB CANCELLED 71 OTHER 346       |     | MEMBERSHIP DATA                               | FAMILY MEMBERS PAYING HALF   |                                                | 1,071 |
| TOTAL                             | 429 |                                               |                              |                                                |       |